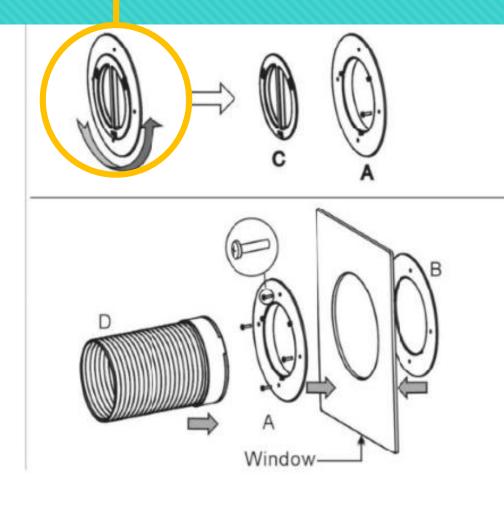

#### Window Accessories

Enhance the airtightness of the space to ensure that the cold air is completely input or the heat is completely discharged to maximize the cooling effect of the room.

#### **Special Design:**

A) Type A (Straight Design) Improve all the necessary accessories for portable air conditioners, build a window kit collections from more pieces, longer length, widen boards.

B) Type B (Round Design) Designed for windowless space with a sealing cover that covers the hole when not in use

- The straight window kit (type A) is the commonest accessory of portable ac. It is unnecessary to open the hole on the wall/window, you can fix the window kit on the window frame with screws without the tool easily.
- We have elaborate the straight type collection for the lengthen or widen windows in different countries.