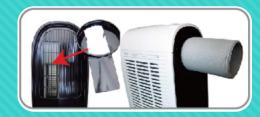

Hose Adapter (For cold air inlet)

### Inimitable <u>Build-in Hose</u> Design:

Combined with high density structural technology, elegant appearance, save space, easy storage, high loading.

#### • "Cold Air Outlet Adaptable" design:

Convenient to use during season changing! The unit can be placed outdoors operating with the window kits, saving space and improving cooling / warming efficiency.