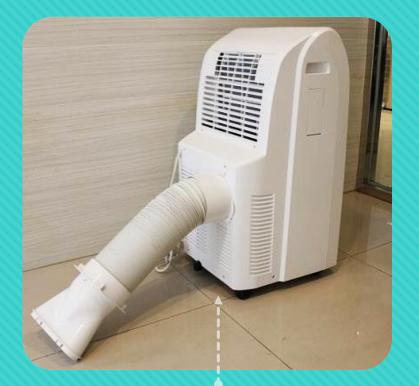

### Inimitable <u>Build-in Hose</u> Design:

Combined with high density structural technology, elegant appearance, save space, easy storage, high loading.

#### **Built-In Duct Design**

- Easy to pack the unit
- Save the storing space
- Good looking

Unique storage space for hiding exhaust hose inside the unit, good for delivering and storage.

- For Wholesaler/ Retailer: Convenient to pack products, lower the cost for shipping/ transporting/ warehousing, and decrease the possibility of hose maintenance.
- For Consumer/User: Convenient to store in house, easily protect the exhaust hose from being crushed or lost, and save the space for using or storage.