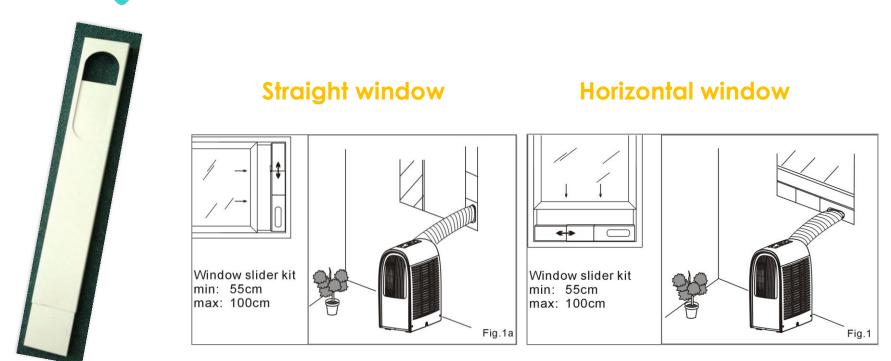

#### Window Accessories

Enhance the airtightness of the space to ensure that the cold air is completely input or the heat is completely discharged to maximize the cooling effect of the room.

#### **Special Design:**

A) Type A (Straight Design) Improve all the necessary accessories for portable air conditioners, build a window kit collections from more pieces, longer length, widen boards.

B) Type B (Round Design) Designed for windowless space with a sealing cover that covers the hole when not in use

- The straight window kit (type A) is the commonest accessory of portable ac. It is unnecessary to open the hole on the wall/window, you can fix the window kit on the window frame with screws without the tool easily.
- We have elaborate the straight type collection for the lengthen or widen windows in different countries.

The Feature of the B-Type Window Kit is that when the unit is not stored, the hole can be covered with a cover to avoid the indoor and outdoor temperature being affected.