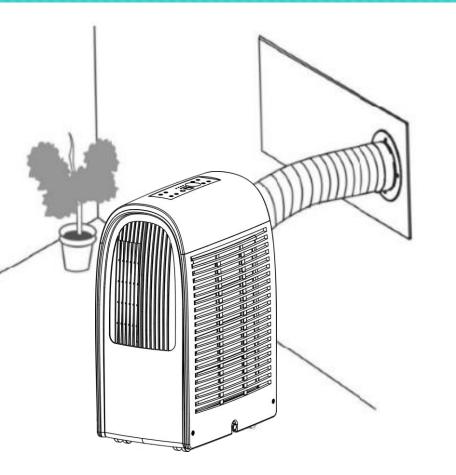

#### • "Cold Air Outlet Adaptable" design:

Convenient to use during season changing! The unit can be placed outdoors operating with the window kits, saving space and improving cooling / warming efficiency.

Features Hot & Cold Convenient Air Outlet

Through the cold air outlet accessories (easily remove and assemble) and switching unit functions, you can enjoy different function modes and different applications.

The "cold/ hot air hose-adapter" and the "water resistant case and mechanism" enlarge the usage of portable AC.

Unique Application!! Place the unit outside(in yard or balcony with shelter) and deliver the desired air into the room.