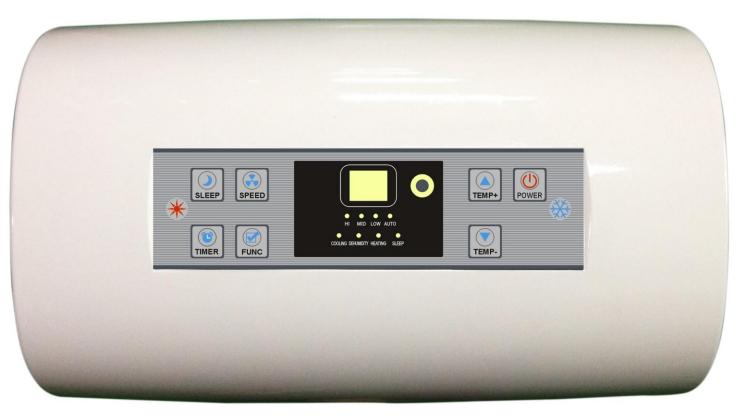

## **Functions**

- ① Strong Cooling Capacity
- ② 50L Continuous Dehumidifying
- ③ Dry Clothes & Warm Shoes
- ④ 360m3/Hr Quick ventilation
- S 3-Speeds Control
  Timer Setting 0-24Hr
  SLEEP Program

## **Functions**

#### **Features** Electronic Control Multifunction 4 Mode Speed 3+1 Timer Dehumidifying $\checkmark$ Clothes Drying / Built-in Exhaust Hose Sleeping Mode 1 Temperature and Humidity Display Remote Control 1 Automatic defrost 1 Self-Diadnosis $\checkmark$