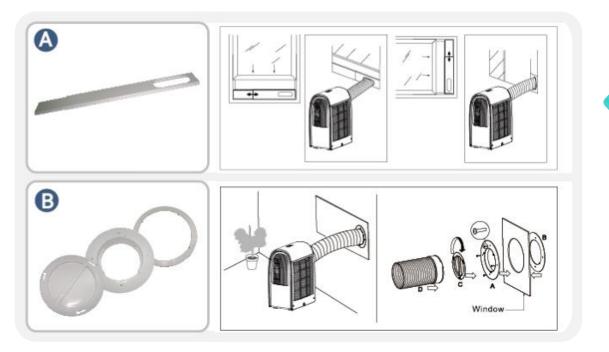

#### Window Accessories

Enhance the airtightness of the space to ensure that the cold air is completely input or the heat is completely discharged to maximize the cooling effect of the room.

#### **Special Design:**

A) Type A (Straight Design) Improve all the necessary accessories for portable air conditioners, build a window kit collections from more pieces, longer length, widen boards.

B) Type B (Round Design) Designed for windowless space with a sealing cover that covers the hole when not in use

- The straight window kit (type A) is the commonest accessory of portable ac. It is unnecessary to open the hole on the wall/window, you can fix the window kit on the window frame with screws without the tool easily.
- We have elaborate the straight type collection for the lengthen or widen windows in different countries.

The Feature of the B-Type Window Kit is that when the unit is not stored, the hole can be covered with a cover to avoid the indoor and outdoor temperature being affected.