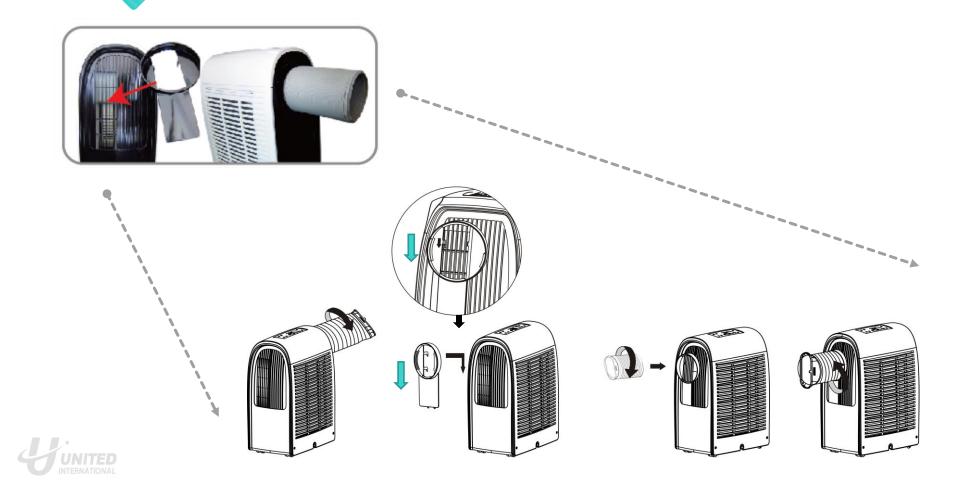

### Inimitable <u>Build-in Hose</u> Design:

Combined with high density structural technology, elegant appearance, save space, easy storage, high loading.

#### **Built-In Duct Design**

- Easy to pack the unit
- Save the storing space
- Good looking

Unique storage space for hiding exhaust hose inside the unit, good for delivering and storage.

- For Wholesaler/ Retailer: Convenient to pack products, lower the cost for shipping/ transporting/ warehousing, and decrease the possibility of hose maintenance.
- For Consumer/User: Convenient to store in house, easily protect the exhaust hose from being crushed or lost, and save the space for using or storage.

#### **Product Package:**

We can directly store it in the unit, and directly package the whole unit. However, the exhaust hose of other products n market can only be placed in the top or bottom of the package foam. Thus, the overall packaging height increase by 15~20 cm(depends on the diameter of the duct) to avoid the air duct being pressed.

• Our Portable Air Conditioner: •------Packed in the unit, and fully protected the exhaust hose with durable plastic shell and foam.

- General Portable Air Conditioner : Hang the exhaust hose on the wall/window, or hang it behind the unit, cumbersome and clumsiness.
- Our Portable Air Conditioner: •-----> Store in the unit after being folded, protected, dustproof, and not afraid of losing the exhaust hose.