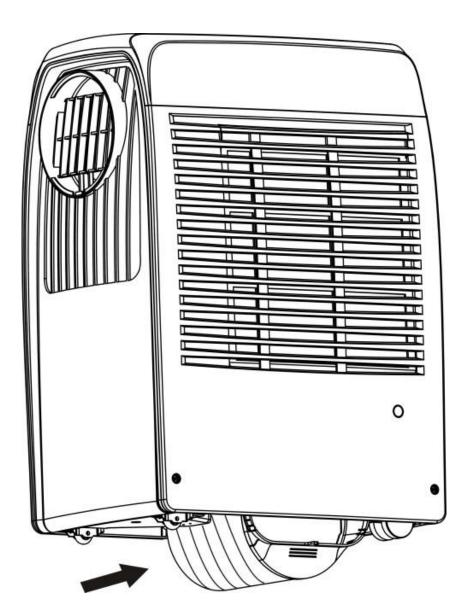

### Inimitable <u>Build-in Hose</u> Design:

Combined with high density structural technology, elegant appearance, save space, easy storage, high loading.

#### **Built-In Duct Design**

- Easy to pack the unit
- Save the storing space
- Good looking

Unique storage space for hiding exhaust hose inside the unit, good for delivering and storage.

- For Wholesaler/ Retailer: Convenient to pack products, lower the cost for shipping/ transporting/ warehousing, and decrease the possibility of hose maintenance.
- For Consumer/User: Convenient to store in house, easily protect the exhaust hose from being crushed or lost, and save the space for using or storage.