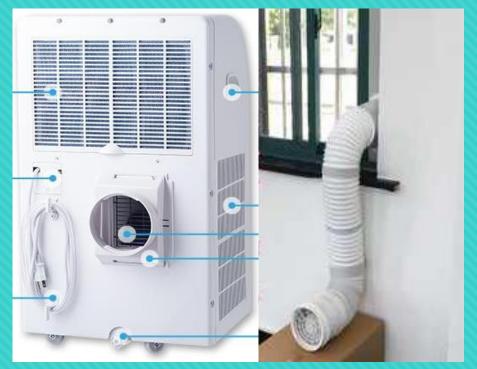

#### **Features** Electronic Control Multifunction 4 Mode Speed 3+1 Timer Dehumidifying $\checkmark$ Clothes Drying / Built-in Exhaust Hose Sleeping Mode 1 Temperature and Humidity Display Remote Control 1 Automatic defrost 1 Self-Diadnosis $\checkmark$

Features Hot & Cold Convenient Air Outlet

Through the cold air outlet accessories (easily remove and assemble) and switching unit functions, you can enjoy different function modes and different applications.

The "cold/ hot air hose-adapter" and the "water resistant case and mechanism" enlarge the usage of portable AC.

Unique Application!! Place the unit outside(in yard or balcony with shelter) and deliver the desired air into the room.