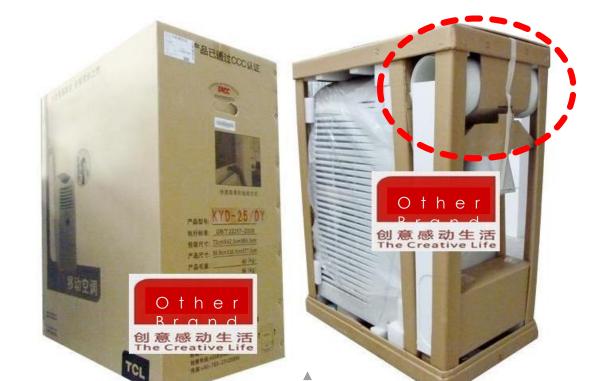

#### **Product Package:**

We can directly store it in the unit, and directly package the whole unit. However, the exhaust hose of other products n market can only be placed in the top or bottom of the package foam. Thus, the overall packaging height increase by 15~20 cm(depends on the diameter of the duct) to avoid the air duct being pressed.

Considering the air conditioners (compressor) should be kept standing upright, the increased height may hugely affect the loading of containers or trucks by decreasing one or more layers, which rise the transportation cost extremely. It also affects the terminal's express delivery freight and warehouse storage space and cost, etc.

• Our Portable Air Conditioner: •------Packed in the unit, and fully protected the exhaust hose with durable plastic shell and foam.

- General Portable Air Conditioner : Hang the exhaust hose on the wall/window, or hang it behind the unit, cumbersome and clumsiness.
- Our Portable Air Conditioner: •-----> Store in the unit after being folded, protected, dustproof, and not afraid of losing the exhaust hose.