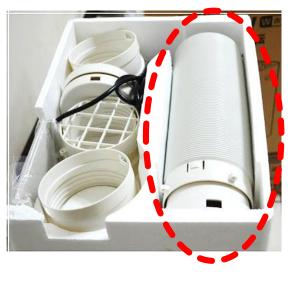

#### **Product Package:**

We can directly store it in the unit, and directly package the whole unit. However, the exhaust hose of other products n market can only be placed in the top or bottom of the package foam. Thus, the overall packaging height increase by 15~20 cm(depends on the diameter of the duct) to avoid the air duct being pressed.

• Our Portable Air Conditioner: •------Packed in the unit, and fully protected the exhaust hose with durable plastic shell and foam.