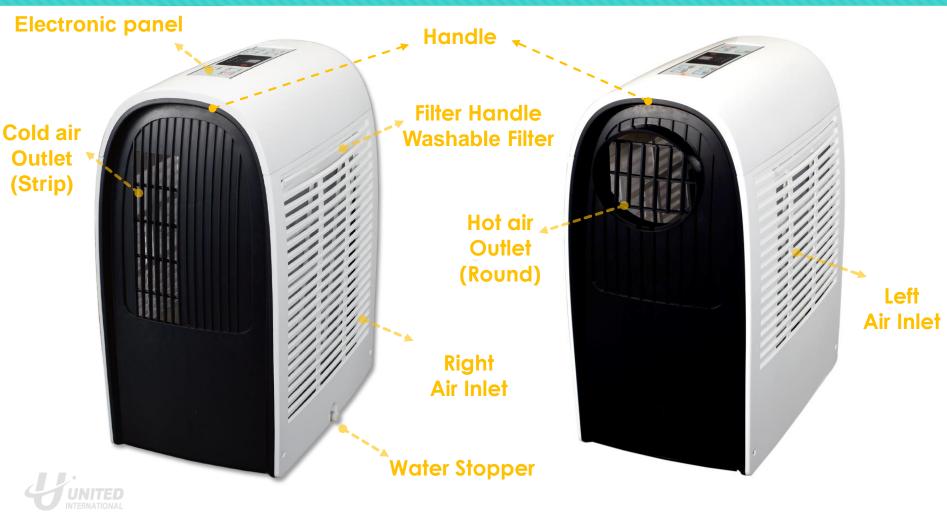

Hose Adapter (For cold air inlet)

### Inimitable <u>Build-in Hose</u> Design:

Combined with high density structural technology, elegant appearance, save space, easy storage, high loading.

#### • "Cold Air Outlet Adaptable" design:

Convenient to use during season changing! The unit can be placed outdoors operating with the window kits, saving space and improving cooling / warming efficiency.

Features Hot & Cold Convenient Air Outlet

Through the cold air outlet accessories (easily remove and assemble) and switching unit functions, you can enjoy different function modes and different applications.

The "cold/ hot air hose-adapter" and the "water resistant case and mechanism" enlarge the usage of portable AC.

Unique Application!! Place the unit outside(in yard or balcony with shelter) and deliver the desired air into the room.