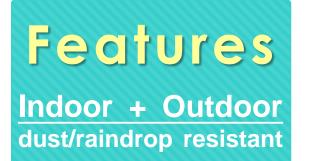

#### • "Cold Air Outlet Adaptable" design:

Convenient to use during season changing! The unit can be placed outdoors operating with the window kits, saving space and improving cooling / warming efficiency.

Features Hot & Cold Convenient Air Outlet

Through the cold air outlet accessories (easily remove and assemble) and switching unit functions, you can enjoy different function modes and different applications.

The "cold/ hot air hose-adapter" and the "water resistant case and mechanism" enlarge the usage of portable AC.

Unique Application!! Place the unit outside(in yard or balcony with shelter) and deliver the desired air into the room.

**Solve!** The noise of compressor and motor **Solve!** The limited indoor space.