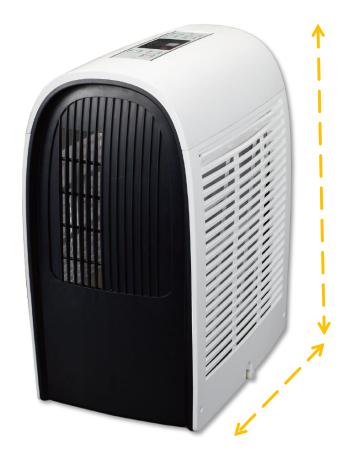

# Design

| Cooling       |
|---------------|
| Heating       |
| Dehumidifying |
| Ventilating   |

Kitchen Air Conditioning Blanket Warming Clothes/Blanket Drying Basement/Closet Refreshing

| Model                      | PC-BMA                 |
|----------------------------|------------------------|
| Capacity (BTU)             | 7,000~9,000            |
| Dehumidification           | 20~50 L/ Day           |
| Air Volume                 | 360 m <sub>3</sub> /Hr |
| Noise                      | < 65 dB                |
| 40'HQ Container<br>Loading | 730pcs                 |

## Parameter

| Model (CE/GS Certified)                  | PC20-BMA       | PC26-BMA       |
|------------------------------------------|----------------|----------------|
| Cooling capacity(W)                      | 2000           | 2600           |
| Cooling capacity(BTU)                    | 7000           | 9000           |
| Moisture removed(L/Day)                  | 30             | 50             |
| Air volume (m <sup>3</sup> /h)           | 360            | 360            |
| Noise(dB)                                | 63             | 65             |
| Refrigerant                              | R410a          | R410a          |
| Net weight (kg)                          | 22.5           | 23.5           |
| Gross weight (kg)                        | 24.5           | 25.5           |
| Unit dimensions (mm)                     | W288*D428*H640 | W288*D428*H640 |
| Packing dimensions (mm)                  | W318*D463*H660 | W318*D463*H660 |
| Container Loading<br>(20'/ 40'GP/ 40'HQ) | 270/ 555/ 730  | 270/ 555/ 730  |