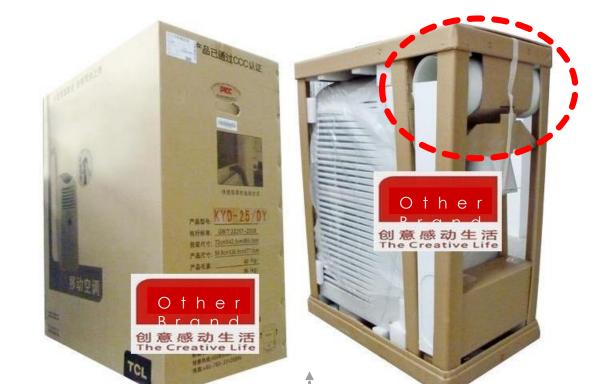

#### **Product Package:**

We can directly store it in the unit, and directly package the whole unit. However, the exhaust hose of other products n market can only be placed in the top or bottom of the package foam. Thus, the overall packaging height increase by 15~20 cm(depends on the diameter of the duct) to avoid the air duct being pressed.

Considering the air conditioners (compressor) should be kept standing upright, the increased height may hugely affect the loading of containers or trucks by decreasing one or more layers, which rise the transportation cost extremely. It also affects the terminal's express delivery freight and warehouse storage space and cost, etc.

- General Portable Air Conditioner : Hang the exhaust hose on the wall/window, or hang it behind the unit, cumbersome and clumsiness.
- Our Portable Air Conditioner: •-----> Store in the unit after being folded, protected, dustproof, and not afraid of losing the exhaust hose.