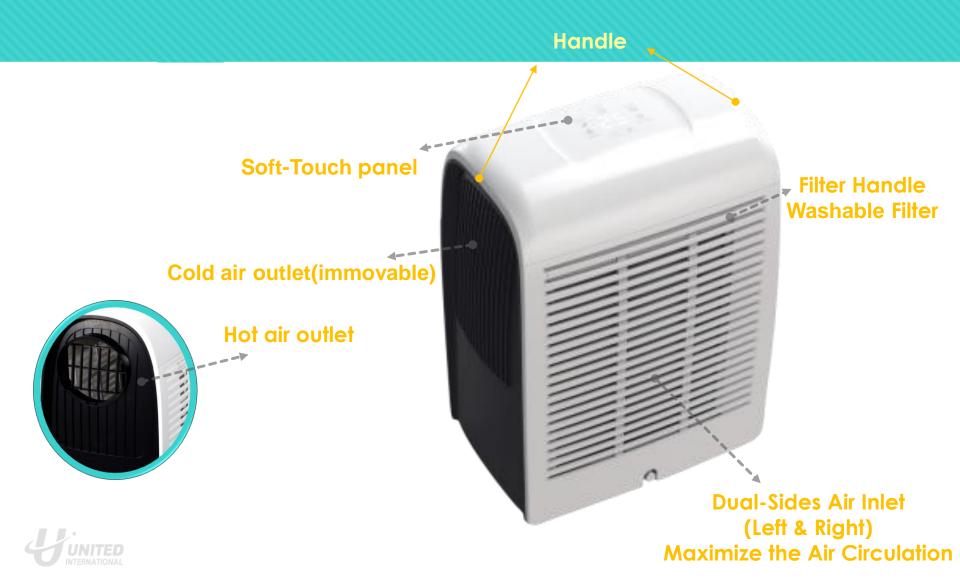

# Design

#### Inimitable <u>Build-in Hose</u> Design:

Combined with high density structural technology, elegant appearance, save space, easy storage, high loading.

#### "Hot/ Cold Air Outlet Exchange" design:

Convenient to use during season changing! The unit can be placed outdoors operating with the window kits, saving space and improving cooling / warming efficiency.

#### • Higher Efficiency <u>Self-Evaporating Technology</u>:

Comparing to others, we lead part of condensation cooling down the internal working parts, which not only improves the unit's working efficiency but also strengthen the condensing water self-evaporation more efficiently. This ensures the unit is free from draining in either cooling or heating mode for long period operating.

#### <u>Multiple Program</u> Settings:

Adjust the temperature or humidity anytime to adapt to the fickle weather. Equipped with 24-Hour timer to automatic turn on or off and operate in desired mode.