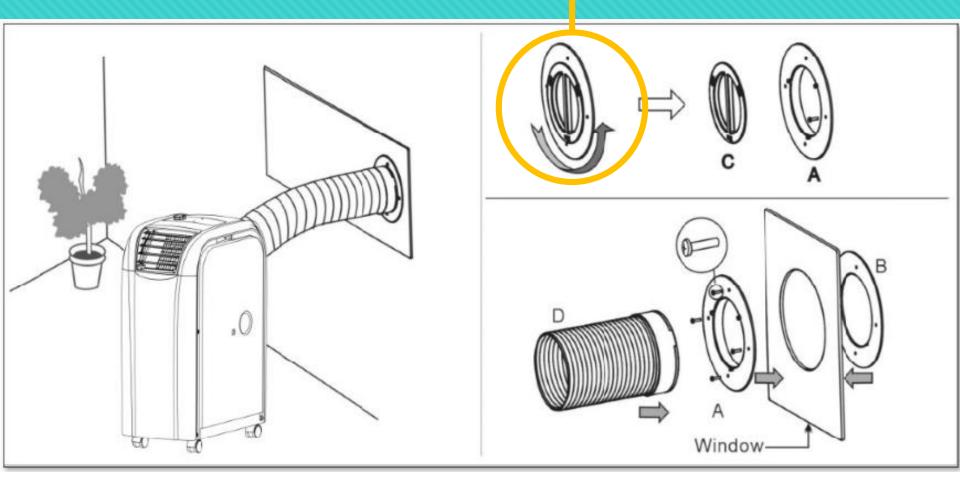

#### **Special Design:**

A) Type A (Straight Design) Improve all the necessary accessories for portable air conditioners, build a window kit collections from more pieces, longer length, widen boards.

B) Type B (Round Design) Designed for windowless space with a sealing cover that covers the hole when not in use

The Feature of the B-Type Window Kit is that when the unit is not stored, the hole can be covered with a cover to avoid the indoor and outdoor temperature being affected.