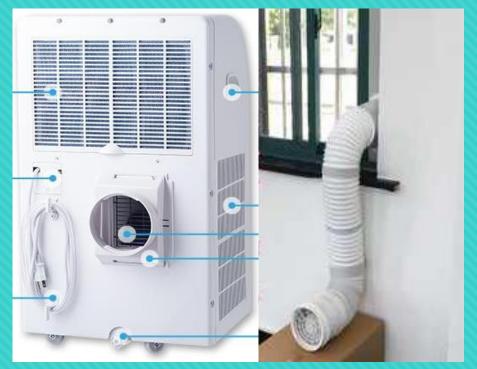

#### Inimitable <u>Build-in Hose</u> Design:

Combined with high density structural technology, elegant appearance, save space, easy storage, high loading.

#### "Hot/ Cold Air Outlet Exchange" design:

Convenient to use during season changing! The unit can be placed outdoors operating with the window kits, saving space and improving cooling / warming efficiency.

#### Use Branded Motor & Compressor:

Quick start with powerful performance. Improve the Self-Defrost function efficiency to keep the unit stable even at low temperature.

#### • Higher Efficiency <u>Self-Evaporating Technology</u>:

Comparing to others, we lead part of condensation cooling down the internal working parts, which not only improves the unit's working efficiency but also strengthen the condensing water self-evaporation more efficiently. This ensures the unit is free from draining in either cooling or heating mode for long period operating.

#### <u>Multiple Program</u> Settings:

Adjust the temperature or humidity anytime to adapt to the fickle weather. Equipped with 24-Hour timer to automatic turn on or off and operate in desired mode.

#### **Features** Control Electric Multifunction 4 Mode Speed 3+1 Timer Dehumidifying $\checkmark$ Clothes Drying Built-in Exhaust Hose Sleeping Mode 1 Temperature and Humidity Display Remote Control 1 Automatic defrost 1 Self-Diadnosis $\checkmark$