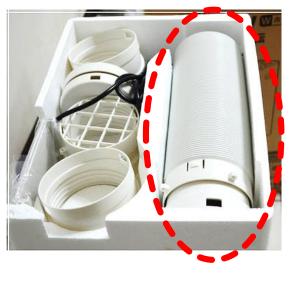

#### **Product Package:**

We can directly store it in the unit, and directly package the whole unit. However, the exhaust hose of other products n market can only be placed in the top or bottom of the package foam. Thus, the overall packaging height increase by 15~20 cm(depends on the diameter of the duct) to avoid the air duct being pressed.

• Our Portable Air Conditioner: •------Packed in the unit, and fully protected the exhaust hose with durable plastic shell and foam.