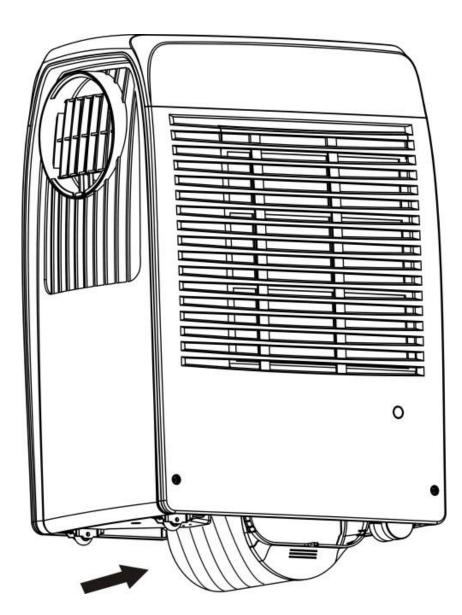

#### **Built-In Duct Design**

- Easy to pack the unit
- Save the storing space
- Good looking

Unique storage space for hiding exhaust hose inside the unit, good for delivering and storage.

- For Wholesaler/ Retailer: Convenient to pack products, lower the cost for shipping/ transporting/ warehousing, and decrease the possibility of hose maintenance.
- For Consumer/User: Convenient to store in house, easily protect the exhaust hose from being crushed or lost, and save the space for using or storage.

#### **Product Package:**

We can directly store it in the unit, and directly package the whole unit. However, the exhaust hose of other products n market can only be placed in the top or bottom of the package foam. Thus, the overall packaging height increase by 15~20 cm(depends on the diameter of the duct) to avoid the air duct being pressed.

• Our Portable Air Conditioner: •------Packed in the unit, and fully protected the exhaust hose with durable plastic shell and foam.

- General Portable Air Conditioner : Hang the exhaust hose on the wall/window, or hang it behind the unit, cumbersome and clumsiness.
- Our Portable Air Conditioner: •-----> Store in the unit after being folded, protected, dustproof, and not afraid of losing the exhaust hose.