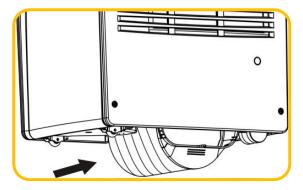

#### Inimitable <u>Build-in Hose</u> Design:

Combined with high density structural technology, elegant appearance, save space, easy storage, high loading.

#### **Built-In Duct Design**

- Easy to pack the unit
- Save the storing space
- Good looking

Unique storage space for hiding exhaust hose inside the unit, good for delivering and storage.

- For Wholesaler/ Retailer: Convenient to pack products, lower the cost for shipping/ transporting/ warehousing, and decrease the possibility of hose maintenance.
- For Consumer/User: Convenient to store in house, easily protect the exhaust hose from being crushed or lost, and save the space for using or storage.