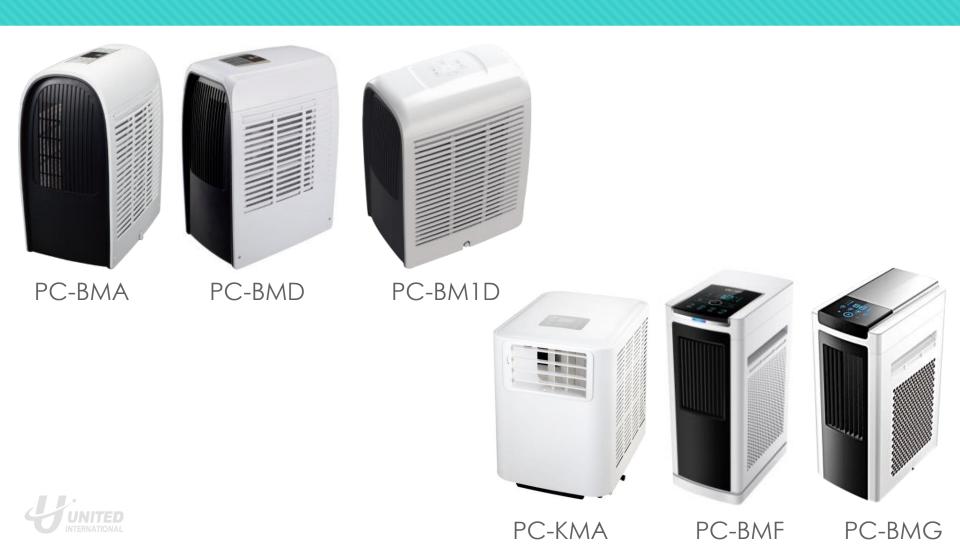

### **Portable Air Conditioner** Compact Series: PC-BM1D

# Design

| Cooling       |
|---------------|
| Heating       |
| Dehumidifying |
| Ventilating   |

Kitchen Air Conditioning Blanket Warming Clothes/Blanket Drying Basement/Closet Refreshing

| Model                      | PC-BM1D      |
|----------------------------|--------------|
| Capacity (BTU)             | 7,000~9,000  |
| Dehumidification           | 20~50 L/ Day |
| Air Volume                 | 360 m₃/Hr    |
| Noise                      | < 65 dB      |
| 40'HQ Container<br>Loading | 650~700pcs   |





# Design



### **More Selection**



# **Functions**

- ① Strong Cooling Capacity
- ② 50L Continuous Dehumidifying
- ③ Dry Clothes & Warm Shoes
- ④ 360m3/Hr Quick ventilation
- S 3-Speeds Control
  Timer Setting 0-24Hr
  SLEEP Program

# **Functions**

#### Inimitable <u>Build-in Hose</u> Design:

Combined with high density structural technology, elegant appearance, save space, easy storage, high loading.

#### "Hot/ Cold Air Outlet Exchange" design:

Convenient to use during season changing! The unit can be placed outdoors operating with the window kits, saving space and improving cooling / warming efficiency.

#### Use Branded Motor & Compressor:

Quick start with powerful performance. Improve the Self-Defrost function efficiency to keep the unit stable even at low temperature.

#### • Higher Efficiency <u>Self-Evaporatin