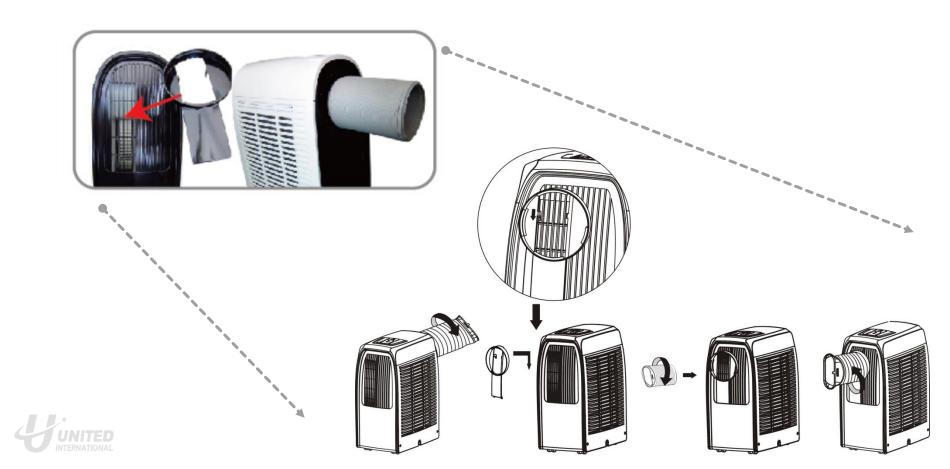

#### **Built-In Duct Design**

- Easy to pack the unit
- Save the storing space
- Good looking

Unique storage space for hiding exhaust hose inside the unit, good for delivering and storage.

- For Wholesaler/ Retailer: Convenient to pack products, lower the cost for shipping/ transporting/ warehousing, and decrease the possibility of hose maintenance.
- For Consumer/User: Convenient to store in house, easily protect the exhaust hose from being crushed or lost, and save the space for using or storage.

#### **Product Package:**

We can directly store it in the unit, and directly package the whole unit. However, the exhaust hose of other products n market can only be placed in the top or bottom of the package foam. Thus, the overall packaging height increase by 15~20 cm(depends on the diameter of the duct) to avoid the air duct being pressed.

• Our Portable Air Conditioner: •------Packed in the unit, and fully protected the exhaust hose with durable plastic shell and foam.