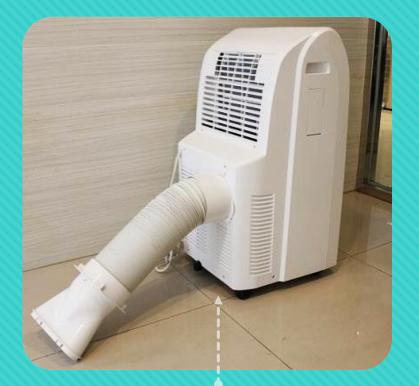

The "cold/ hot air hose-adapter" and the "water resistant case and mechanism" enlarge the usage of portable AC.

Unique Application!! Place the unit outside(in yard or balcony with shelter) and deliver the desired air into the room.

**Solve!** The noise of compressor and motor **Solve!** The limited indoor space.