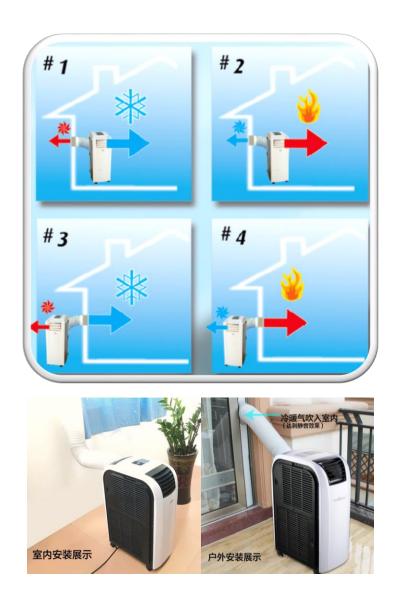

#### "Hot/ Cold Air Outlet Exchange" design:

Convenient to use during season changing! The unit can be placed outdoors operating with the window kits, saving space and improving cooling / warming efficiency.

Features Hot & Cold Convenient Air Outlet

Through the cold air outlet accessories (easily remove and assemble) and switching unit functions, you can enjoy different function modes and different applications.

The "cold/ hot air hose-adapter" and the "water resistant case and mechanism" enlarge the usage of portable AC.

Unique Application!! Place the unit outside(in yard or balcony with shelter) and deliver the desired air into the room.

**Solve!** The noise of compressor and motor **Solve!** The limited indoor space.