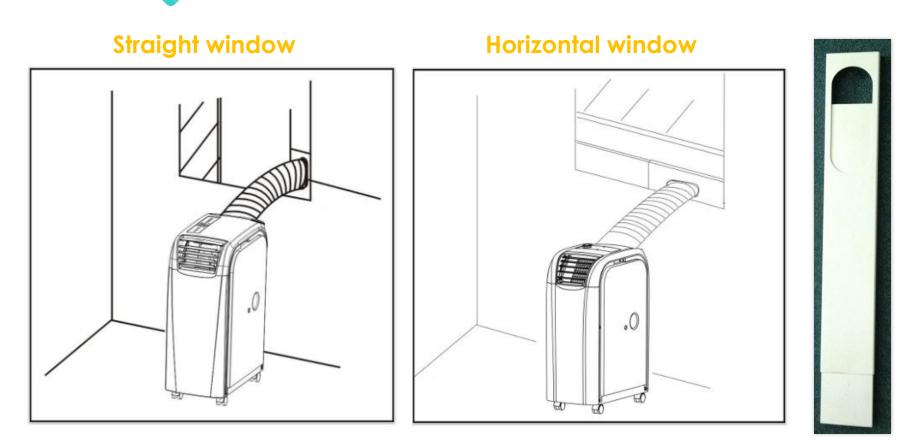

#### **Special Design:**

A) Type A (Straight Design) Improve all the necessary accessories for portable air conditioners, build a window kit collections from more pieces, longer length, widen boards.

B) Type B (Round Design) Designed for windowless space with a sealing cover that covers the hole when not in use

- The straight window kit (type A) is the commonest accessory of portable ac. It is unnecessary to open the hole on the wall/window, you can fix the window kit on the window frame with screws without the tool easily.
- We have elaborate the straight type collection for the lengthen or widen windows in different countries.