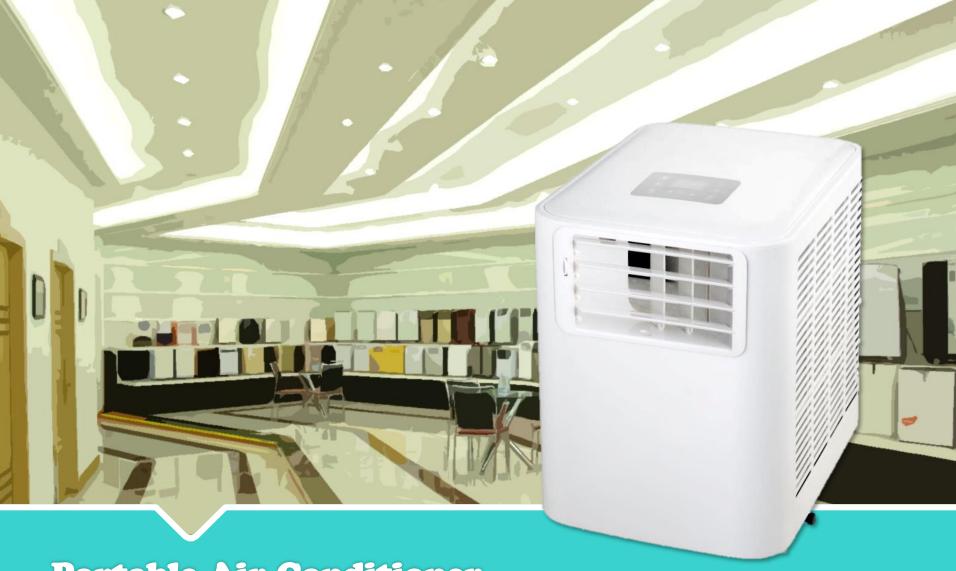

**Portable Air Conditioner** 

Compact Series: PC-BMA

# Design

Cooling
Dehumidifying
Ventilating

Amibient Air Conditioning Clothes/Blanket Drying Basement/Closet Refreshing

| Model                      | PC-KMA/KMG             |  |
|----------------------------|------------------------|--|
| Capacity (BTU)             | 7,000~9,000            |  |
| Dehumidification           | 30~50 L/ Day           |  |
| Air Volume                 | 360 m <sub>3</sub> /Hr |  |
| Noise                      | < 65 dB                |  |
| 40'HQ Container<br>Loading | 615pcs                 |  |





# Design





## More Selection







PC-BMG

## **Functions**

- Strong Cooling Capacity
- ② 50L Continuous Dehumidifying
- ③ Dry Clothes & Warm Shoes
- ④ 360m3/Hr Quick ventilation

- ⑤ 3-Speeds Contr