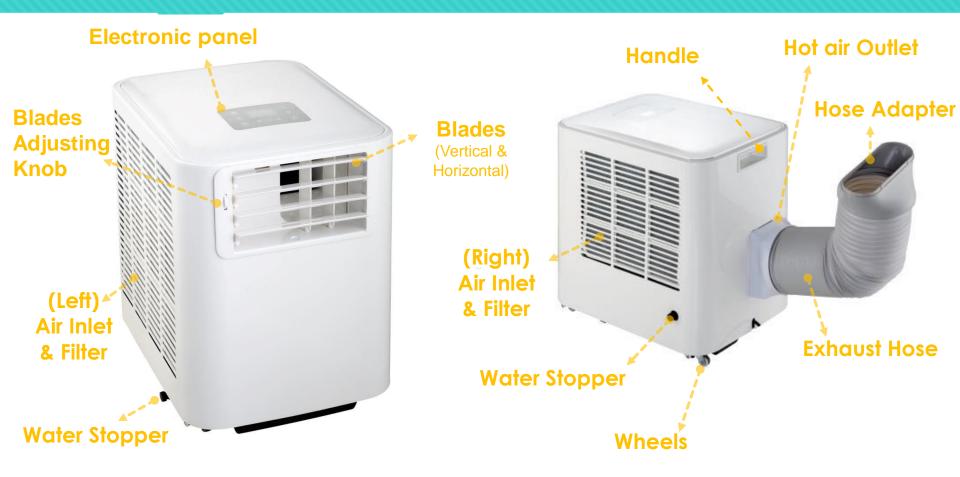

#### **Built-In Duct Design**

- Easy to pack the unit
- Save the storing space
- Good looking

Unique storage space for hiding exhaust hose inside the unit, good for delivering and storage.

# Features

Special Panel Protection & Storage

Users can take out filters to wash, or to take/ store the remote control by lifting the top panel.

Removable top panel

Remote control storage location