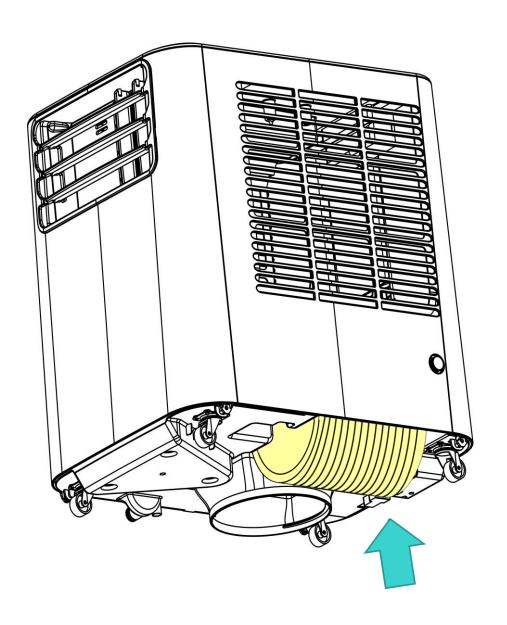

#### **Built-In Duct Design**

- Easy to pack the unit
- Save the storing space
- Good looking

Unique storage space for hiding exhaust hose inside the unit, good for delivering and storage.

#### **□** Consumers Storage :

We store it directly in the unit, no additional packaging, no additional protection, what the user needs to do is to "<u>fix the hose underneath the unit</u>". On the contrary, other products in market need to packed the unit and the hose separately. Moreover, the packaging material needs to be tested whether it is durable to protect the exhaust hose or whether it is dustproof. Last but not the least, the hose need to be kept by the unit to prevent the hose get lost.