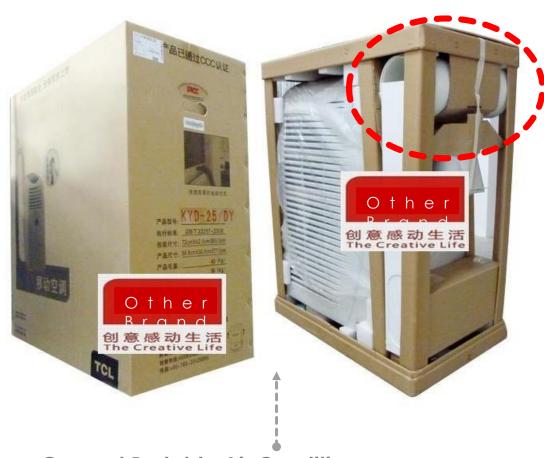

#### □ Product Package:

We can directly store it in the unit, and directly package the whole unit. However, the exhaust hose of other products n market can only be placed in the top or bottom of the package foam. Thus, the overall packaging height increase by 15~20 cm(depends on the diameter of the duct) to avoid the air duct being pressed.

Considering the air conditioners (compressor) should be kept standing upright, the increased height may hugely affect the loading of containers or trucks by decreasing one or more layers, which rise the transportation cost extremely. It also affects the terminal's express delivery freight and warehouse storage space and cost, etc.

- General Portable Air Conditioner:
  In order to protect the exhaust hose, it is necessary to expand the packaging to reserve the space. Yet, the crush or the collapse still happens during the transportation.