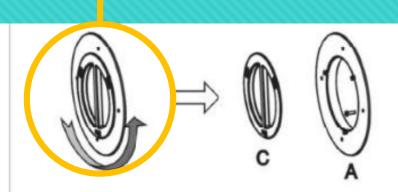

#### **Special Design:**

- A) Type A (Straight Design)
  Improve all the necessary
  accessories for portable
  air conditioners, build a
  window kit collections
  from more pieces, longer
  length, widen boards.
- B) Type B (Round Design)
  Designed for windowless
  space with a sealing
  cover that covers the
  hole when not in use

#### **Horizontal window**

The Feature of the B-Type Window Kit is that when the unit is not stored, the hole can be covered with a cover to avoid the indoor and outdoor temperature being affected.