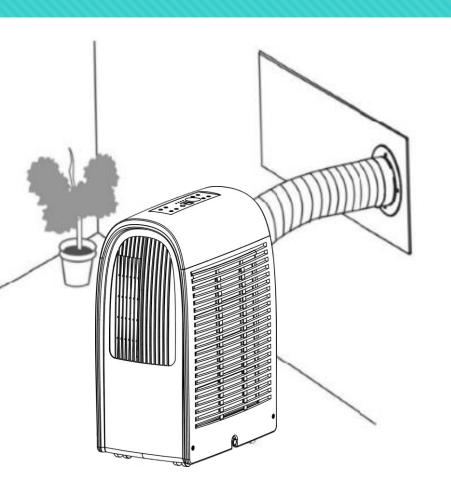

#### **Built-In Duct Design**

- Easy to pack the unit
- Save the storing space
- Good looking

Unique storage space for hiding exhaust hose inside the unit, good for delivering and storage.

# For Wholesaler/ Retailer: Convenient to pack products, lower the cost for shipping/ transporting/ warehousing, and decrease the possibility of hose maintenance.

# For Consumer/ User: Convenient to store in house, easily protect the exhaust hose from being crushed or lost, and save the space for using or storage.