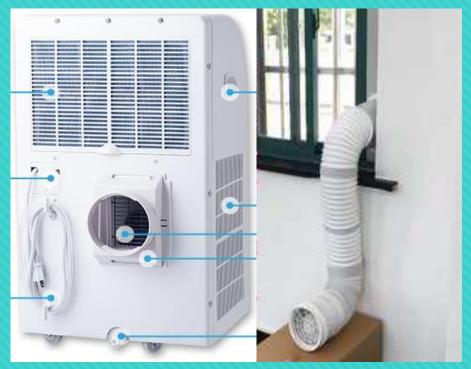

# Features

Special Panel Protection & Storage

Users can take out filters to wash, or to take/ store the remote control by lifting the top panel.

Removable top panel

Remote control storage location