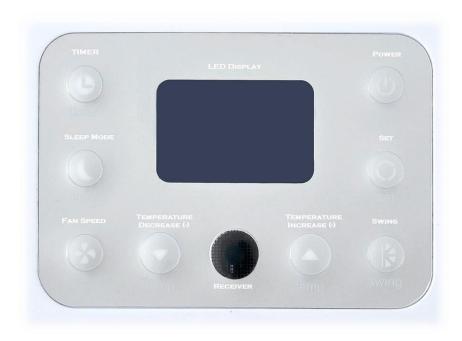

| Features                            |            |  |
|-------------------------------------|------------|--|
| Control                             | Electronic |  |
| Multifunction                       | 3 Modes    |  |
| Speed                               | 3+1        |  |
| Timer                               | 1          |  |
| Dehumidifying                       | 1          |  |
| Clothes Drying                      | 1          |  |
| Built-in Exhaust Hose               | ✓          |  |
| Sleeping Mode                       | 1          |  |
| Temperature and<br>Humidity Display | ✓          |  |
| Remote Control                      | 1          |  |
| Automatic defrost                   | 1          |  |
| Self-Diagnosis                      | 1          |  |

# Features

Special Panel Protection & Storage

Users can take out filters to wash, or to take/ store the remote control by lifting the top panel.

Removable top panel

Remote control storage location