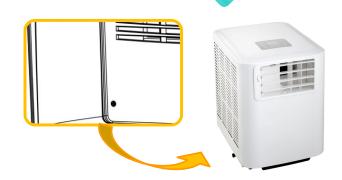

#### **Built-In Duct Design**

- Easy to pack the unit
- Save the storing space
- Good looking

Unique storage space for hiding exhaust hose inside the unit, good for delivering and storage.

# For Wholesaler/ Retailer: Convenient to pack products, lower the cost for shipping/ transporting/ warehousing, and decrease the possibility of hose maintenance.

# For Consumer/ User: Convenient to store in house, easily protect the exhaust hose from being crushed or lost, and save the space for using or storage.