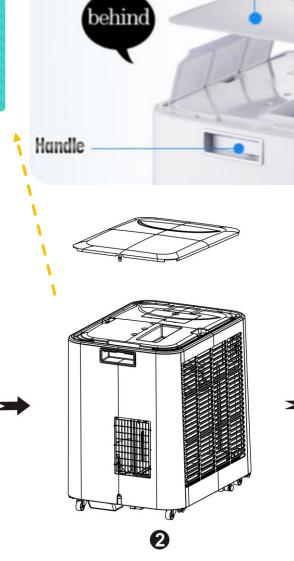

# Features

Special Panel Protection & Storage

Users can take out filters to wash, or to take/ store the remote control by lifting the top panel.

Removable top panel

Remote control storage location