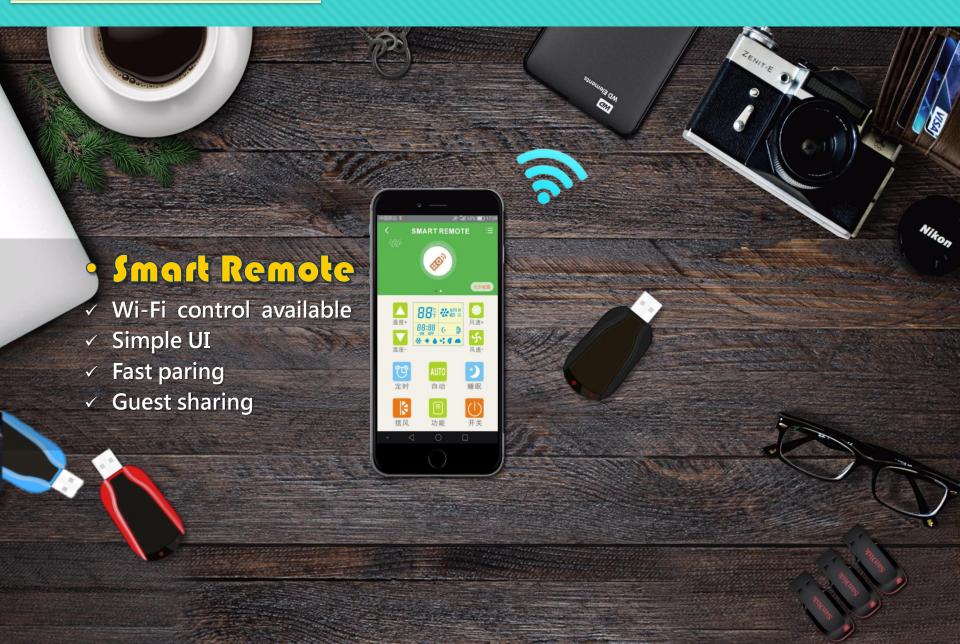

### **Smart**ify Your Home:

Integrate and upgrade your appliances! Use smart remote to transform <u>traditional appliances</u>(control with infrared ray in room) to <u>smart appliances</u>(control with Wi-Fi signal anytime & anywhere).

Smart Remote
Wi-Fi Control