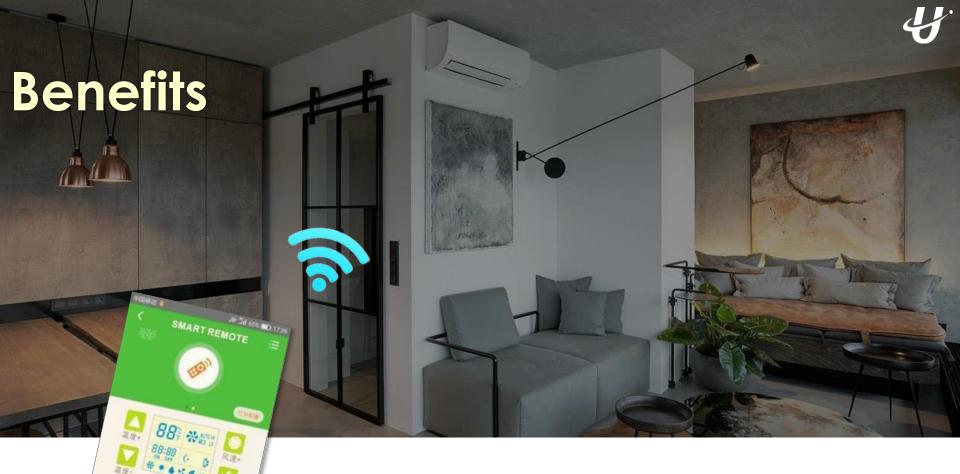

## Benefits

### **Smart**ify Your Home:

Integrate and upgrade your appliances! Use smart remote to transform <u>traditional appliances</u>(control with infrared ray in room) to <u>smart appliances</u>(control with Wi-Fi signal anytime & anywhere).

Smart Remote
Wi-Fi Control