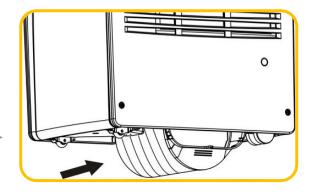

#### **Built-In Duct Design**

- Easy to pack the unit
- Save the storing space
- Good looking

Unique storage space for hiding exhaust hose inside the unit, good for delivering and storage.

#### **□** Consumers Storage :

We store it directly in the unit, no additional packaging, no additional protection, what the user needs to do is to "<u>fix the hose underneath the unit</u>". On the contrary, other products in market need to packed the unit and the hose separately. Moreover, the packaging material needs to be tested whether it is durable to protect the exhaust hose or whether it is dustproof. Last but not the least, the hose need to be kept by the unit to prevent the hose get lost.