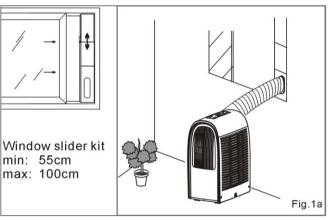

#### **Window Accessories**

Enhance the airtightness of the space to ensure that the cold air is completely input or the heat is completely discharged to maximize the cooling effect of the room.

#### **Special Design:**

- A) Type A (Straight Design)
  Improve all the necessary
  accessories for portable
  air conditioners, build a
  window kit collections
  from more pieces, longer
  length, widen boards.
- B) Type B (Round Design)
  Designed for windowless
  space with a sealing
  cover that covers the
  hole when not in use

- The straight window kit (type A) is the commonest accessory of portable ac.
   It is unnecessary to open the hole on the wall/window, you can fix the window kit on the window frame with screws without the tool easily.
- We have elaborate the straight type collection for the lengthen or widen windows in different countries.