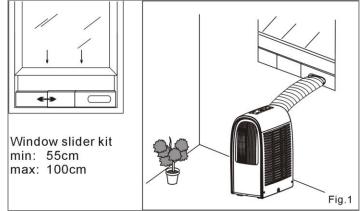

#### **Window Accessories**

Enhance the airtightness of the space to ensure that the cold air is completely input or the heat is completely discharged to maximize the cooling effect of the room.

#### **Special Design:**

- A) Type A (Straight Design)
  Improve all the necessary
  accessories for portable
  air conditioners, build a
  window kit collections
  from more pieces, longer
  length, widen boards.
- B) Type B (Round Design)
  Designed for windowless
  space with a sealing
  cover that covers the
  hole when not in use

- The straight window kit (type A) is the commonest accessory of portable ac.
   It is unnecessary to open the hole on the wall/window, you can fix the window kit on the window frame with screws without the tool easily.
- We have elaborate the straight type collection for the lengthen or widen windows in different countries.