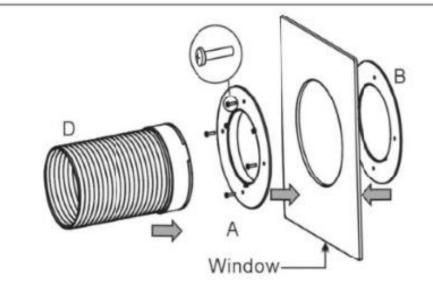

#### **Window Accessories**

Enhance the airtightness of the space to ensure that the cold air is completely input or the heat is completely discharged to maximize the cooling effect of the room.

#### **Special Design:**

- A) Type A (Straight Design)
  Improve all the necessary
  accessories for portable
  air conditioners, build a
  window kit collections
  from more pieces, longer
  length, widen boards.
- B) Type B (Round Design)
  Designed for windowless
  space with a sealing
  cover that covers the
  hole when not in use

- The straight window kit (type A) is the commonest accessory of portable ac.
   It is unnecessary to open the hole on the wall/window, you can fix the window kit on the window frame with screws without the tool easily.
- We have elaborate the straight type collection for the lengthen or widen windows in different countries.

#### **Horizontal window**

The Feature of the B-Type Window Kit is that when the unit is not stored, the hole can be covered with a cover to avoid the indoor and outdoor temperature being affected.