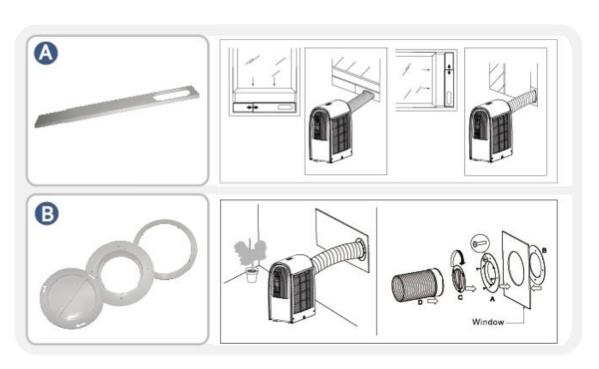

#### **Window Accessories**

Enhance the airtightness of the space to ensure that the cold air is completely input or the heat is completely discharged to maximize the cooling effect of the room.

#### **Special Design:**

- A) Type A (Straight Design)
  Improve all the necessary
  accessories for portable
  air conditioners, build a
  window kit collections
  from more pieces, longer
  length, widen boards.
- B) Type B (Round Design)
  Designed for windowless
  space with a sealing
  cover that covers the
  hole when not in use

- The straight window kit (type A) is the commonest accessory of portable ac.
   It is unnecessary to open the hole on the wall/window, you can fix the window kit on the window frame with screws without the tool easily.
- We have elaborate the straight type collection for the lengthen or widen windows in different countries.

#### **Horizontal window**

The Feature of the B-Type Window Kit is that when the unit is not stored, the hole can be covered with a cover to avoid the indoor and outdoor temperature being affected.