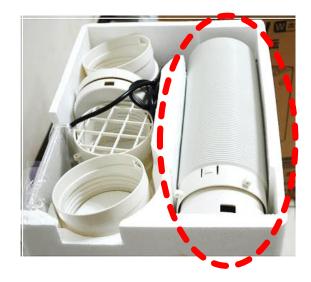

#### **Built-In Duct Design**

- Easy to pack the unit
- Save the storing space
- Good looking

Unique storage space for hiding exhaust hose inside the unit, good for delivering and storage.